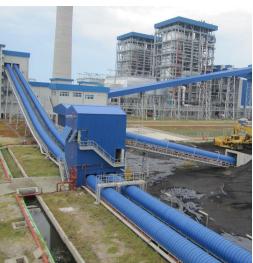

# \*\* HENAN EXCELLENT MACHINERY CO.,LTD

# **CONVEYOR COVER**

**BULK MATERIAL HANDLING** 





# **CONVEYOR COVER**

Conveyor cover is also known as a rainproof cover, dustproof cover. The conveyor covers is made of galvanized steel plate. Galvanized steel plate takes cold-rolled strips, galvanized steel strips as the base plate, after the surface pretreatment( chemical treatment), one or more layers of liquid paint are applied to the plate by roller coating, and then the plate made by baking and cooling. Conveyor covers can be divided into fixed type, open type, observation window type. Conveyor covers is widely used in energy, construction material, metallurgy, chemical, ports, mining, and other industries.





#### **CONVEYOR COVER BASIC INFORMATION**

| Conveyor Cover type      | Full Coverage, 3/4 Coverage, 1/2 Coverage, Full Coverage With Windows |
|--------------------------|-----------------------------------------------------------------------|
|                          |                                                                       |
| Conveyor Cover size      | Can be customized according to customer requirements                  |
|                          |                                                                       |
| Conveyor Cover material  | Galvanized sheet/Stainless steel                                      |
|                          | Carvarii26d officer otaliiile60 ote61                                 |
|                          |