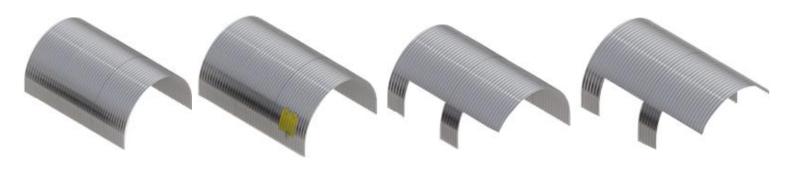

### **CONVEYOR COVER TYPS**

**Full Coverage With Windows** 

3/4 Coverage

1/2 Coverage