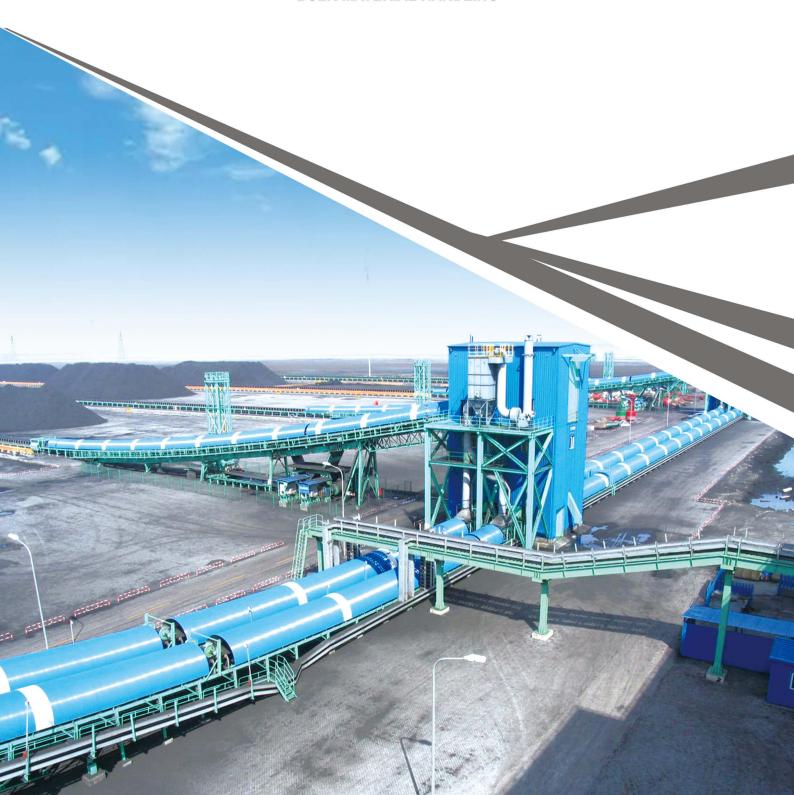

# **CONVEYOR COVER**

Conveyor cover is also known as a rainproof cover, dustproof cover. The conveyor covers is made of galvanized steel plate. Galvanized steel plate takes cold-rolled strips, galvanized steel strips as the base plate, after the surface pretreatment( chemical treatment), one or more layers of liquid paint are applied to the plate by roller coating, and then the plate made by baking and cooling. Conveyor covers can be divided into fixed type, open type, observation window type. Conveyor covers is widely used in energy, construction material, metallurgy, chemical, ports, mining, and other industries.

# **CONVEYOR COVER ON SITE**