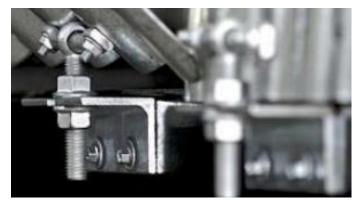

## **CONVEYOR COVER FIXED FORM**

**Lock Fixed** 

**Self-Drilling Screw Fixed** 