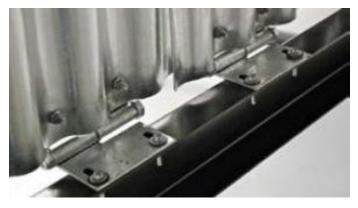

## **CONVEYOR COVER FIXED FORM**

**Lock Fixed** 

**Self-Drilling Screw Fixed** 