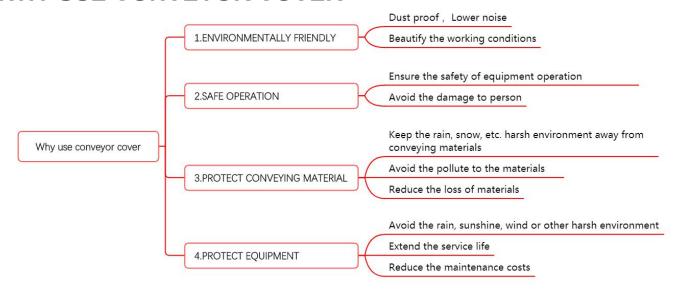

#### WHY USE CONVEYOR COVER

#### **CONVEYOR COVER FEATURES**

Conveyor cover reduces the risk of work-related accidents by reducing traffic and access.

# Sustainability

Highly effective passive airborne dust emission reduction solution, with no resource or energy consumption.

#### Environmental protection

Avoid material dust pollution environment

**Reduction of material loss** 

# Conger lasting components

Covered belt conveyors results in less wear on conveyor components as well as acting as a safeguard against UV, rain, sonw, wind damage to the belt and machine.

#### ( Easy maintenance

Easy and safe of operation for realizing inspection, maintenance and repair work at conveying systems. Opening, latching and closing on both sides through one person without any tool.