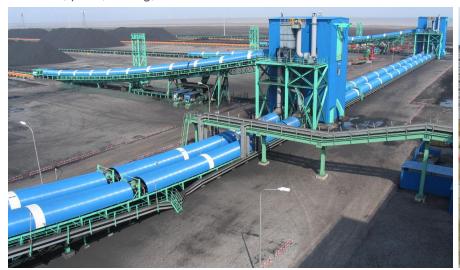

# \*\* HENAN EXCELLENT MACHINERY CO.,LTD

# **CONVEYOR COVER**

**BULK MATERIAL HANDLING** 





# **CONVEYOR COVER**

Conveyor cover is also known as a rainproof cover, dustproof cover. The conveyor covers is made of galvanized steel plate. Galvanized steel plate takes cold-rolled strips, galvanized steel strips as the base plate, after the surface pretreatment( chemical treatment), one or more layers of liquid paint are applied to the plate by roller coating, and then the plate made by baking and cooling. Conveyor covers can be divided into fixed type, open type, observation window type. Conveyor covers is widely used in energy, construction material, metallurgy, chemical, ports, mining, and other industries.





#### **CONVEYOR COVER BASIC INFORMATION**

| Conveyor Cover type      | Full Coverage, 3/4 Coverage, 1/2 Coverage, Full Coverage With Windows |
|--------------------------|-----------------------------------------------------------------------|
|                          |                                                                       |
| Conveyor Cover size      | Can be customized according to customer requirements                  |
|                          |                                                                       |
| Conveyor Cover material  | Galvanized sheet/Stainless steel                                      |
|                          | Carvarii26d officer otaliiile60 ote61                                 |
|                          |