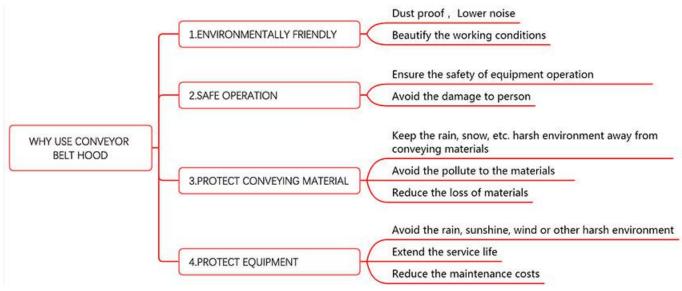

# WHY USE CONVEYOR BELT HOOD

#### Safety

Conveyor belt hood reduces the risk of work-related accidents by reducing traffic and access.

### 🗍 Sustainabllity

Highly effective passive airborne dust emission reduction solution, with no resource or energy consumption.

# Environmental protection

Avoid material dust pollution environment

Reduction of material loss

### Longer lasting components

Covered belt conveyors results in less wear on conveyor components as well as acting as a safeguard against UV, rain, sonw, wind damage to the belt and machine.

### Easy maintenance

Easy and safe of operation for realizing inspection, maintenance and repair work at conveying systems.Opening, latching and closing on both sides through one person without any tool.