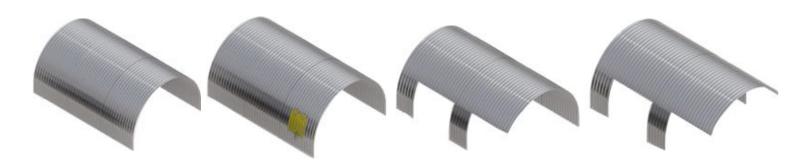

## **CONVEYOR BELT HOOD BASIC INFORMATION**

| Conveyor Belt Hood Type      | Full Coverage, 3/4 Coverage, 1/2 Coverage, Full Coverage With Windows |
|------------------------------|-----------------------------------------------------------------------|
| Conveyor Belt Hood Size      | Can be customized according to customer requirements                  |
| Conveyor Belt Hood Material  | Galvanized sheet/Stainless steel                                      |
| Conveyor Belt Hood Thickness | 0.5mm/0.6mm/0.8mm/1.0mm                                               |
| Conveyor Belt Hood Colour    | Sea blue / Chinese red / Mechanical gray                              |

### **CONVEYOR BELT HOOD TYPS**

**Full Coverage** 

Full Coverage With Windows

3/4 Coverage

1/2 Coverage