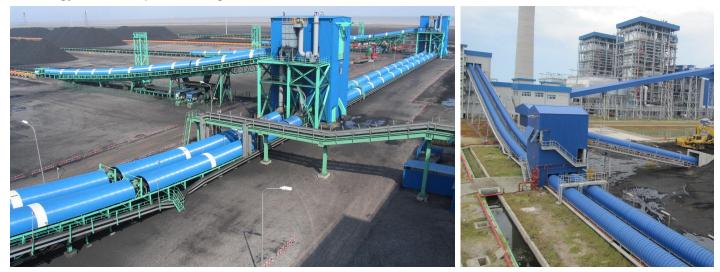

# **CONVEYOR BELT HOOD**

BULK MATERIAL HANDLING



# **CONVEYOR BELT HOOD**

Conveyor belt hood is also known as a rainproof cover, dustproof cover. The conveyor belt hood is made of galvanized steel plate. Galvanized steel plate takes cold-rolled strips, galvanized steel strips as the base plate, after the surface pretreatment( chemical treatment), one or more layers of liquid paint are applied to the plate by roller coating, and then the plate made by baking and cooling. Conveyor belt hood can be divided into fixed type, open type, observation window type. Conveyor belt hood is widely used in energy, construction material, metallurgy, chemical, ports, mining, and other industries.



## **CONVEYOR BELT HOOD BASIC INFORMATION**

| Conveyor Belt Hood Type      | Full Coverage, 3/4 Coverage, 1/2 Coverage, Full Coverage With Windows |
|------------------------------|-----------------------------------------------------------------------|
| Conveyor Belt Hood Size      | Can be customized according to customer requirements                  |
| Conveyor Belt Hood Material  | Galvanized sheet/Stainless steel                                      |
| Conveyor Belt Hood Thickness | 0.5mm/0.6mm/0.8mm/1.0mm                                               |
| Conveyor Belt Hood Colour    | Sea blue / Chinese red / Mechanical gray                              |

### **CONVEYOR BELT HOOD TYPS**



**Full Coverage** 

Full Coverage With Windows

3/4 Coverage

1/2 Coverage

# WHY USE C