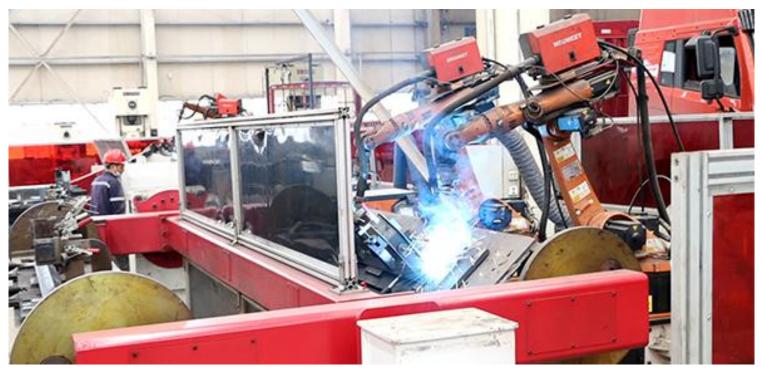

#### CNC Stamping Workshop Processing Equipments

Laser cutting machine

Plate shearing machine

Bending machine

Welding robot

CNC coiling machine

Cross-submerged arc welding