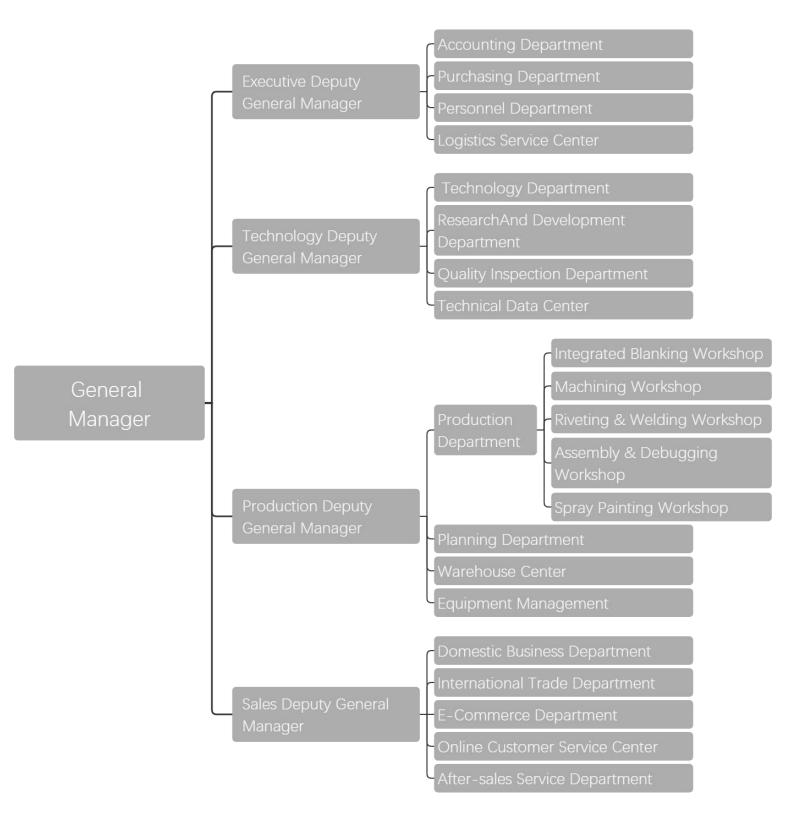

ction, and other fields. It is located in the National Hi-tech. The Industrial Zone of Xinxiang City and occupies an area of about 39,600 square meters. It owns 15,800 square meters of standard heavy-duty industrial plants and more than 140 sets of advanced machining processing, riveting, and assembling equipment. EXCT. has more than 170 employees, including 42 engineers and technicians.

#### Main Products

- ☑ Sizers, Trommel Screen, Circular Vibrating screen, Vibratory Separator,
- Pipe Belt Conveyor, Belt Conveyor, Corrugated Sidewall Belt Conveyor, Portable
   Belt Conveyor
- Bucket Elevator, Apron feeder, Z Type Bucket Elevator, Trough Conveyor, Screw Conveyor,
- Conveyor Idler, UHMW-PE Roller, Conveyor Pulley, Conveyor Cover, Belt Sway Switch, Elevator Buckets



#### ORGANIZATION





#### QUALIFICATION





CE Certificate



Licence For Opening Accounts



Registration Certificate of Customs Declaration Agent



| 经营者中文名称               | 河南埃科森特机械设备有限公司                                                                                                                           |                             |                                                                                                      |
|-----------------------|------------------------------------------------------------------------------------------------------------------------------------------|-----------------------------|------------------------------------------------------------------------------------------------------|
| 经营者英文名称               | Henan Excellent Machinery Co.,Ltd