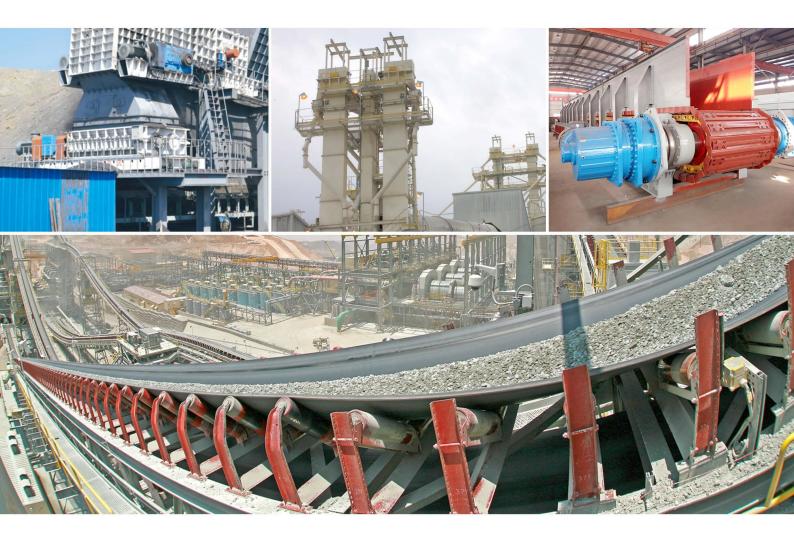

#### Main Products

- ☑ Sizers, Trommel Screen, Circular Vibrating screen, Vibratory Separator,
- Pipe Belt Conveyor, Belt Conveyor, Corrugated Sidewall Belt Conveyor, Portable
   Belt Conveyor
- Bucket Elevator, Apron feeder, Z Type Bucket Elevator, Trough Conveyor, Screw Conveyor,
- Conveyor Idler, UHMW-PE Roller, Conveyor Pulley, Conveyor Cover, Belt Sway Switch, Elevator Buckets

#### Main Products

Sizers

Trommel Screen

Inclined Vibrating Screen

Vibratory Separator

Corrugated Sidewall Belt Conveyor

Belt Conveyor

Portable Belt Conveyor

Apron Feeder

Z Bucket Elevator

Chain Conveyor

Screw Conveyor

Bucket Elevator

#### Spare Parts

Conveyor Idler

Conveyor Pulley

Belt Sway Switch

Conveyor Cover

Elevator Bucket