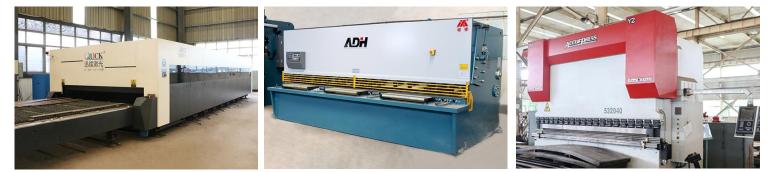

#### CNC Stamping Workshop Processing Equipments

Laser cutting machine

Plate shearing machine

Bending machine

Welding robot

CNC coiling machine

Cross-submerged arc welding