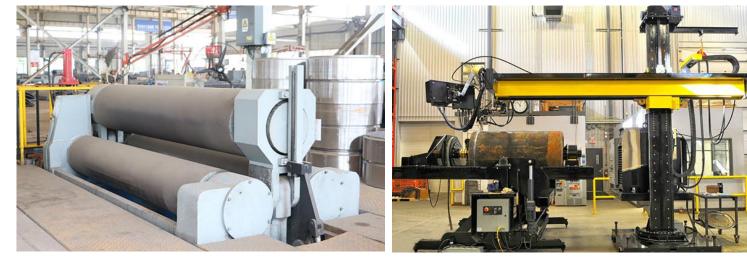

#### CNC Stamping Workshop Processing Equipments

Laser cutting machine

Plate shearing machine

Bending machine

Welding robot

CNC coiling machine

Cross-submerged arc welding

#### Machining Workshop Processing Equipments

Coiling Machine

Vertical Double Column Lathe

Vertical Machining Center

Gantry Milling And Planer

Horizontal-lathe