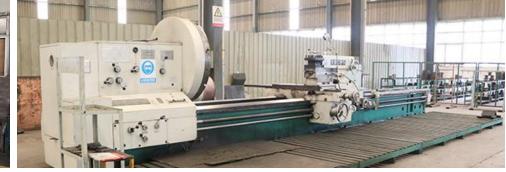

#### Machining Workshop Processing Equipments

Coiling Machine

Vertical Double Column Lathe

Vertical Machining Center

Gantry Milling And Planer

Horizontal-lathe