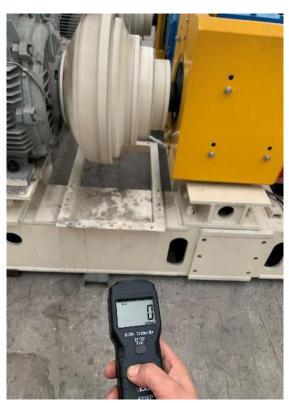

#### STRICT QUALITY CONTROL

Magnetic Defect Detector

#### **Inspection Equipments**

Ultrasonic Flaw Detection

Leeb Hardness Tester

Ultrasonic Metal Thickness Gauge

Paint Film Thickness Gauge

Sound Level Meter

Rockwell Hardness Tester

Infrared Thermometry

Dynamic Balance Test Machine Akron Abrasion Testing Machine

Tachometer

Rotating Resistance Test Bench

Quality Test

Infrared Thermometry-motor

Sound Level Meter

Currency Test When Running

Coating Thickness Check

Tachometer Test

Painting Test

Hardness Test

Surface Roughness Test

Flaw Detects

Sizes Test