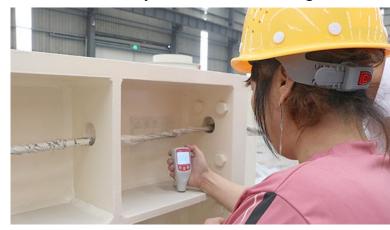

#### **Inspection Equipments**

Ultrasonic Flaw Detection

Leeb Hardness Tester

Ultrasonic Metal Thickness Gauge

Paint Film Thickness Gauge

Sound Level Meter

Rockwell Hardness Tester

Infrared Thermometry